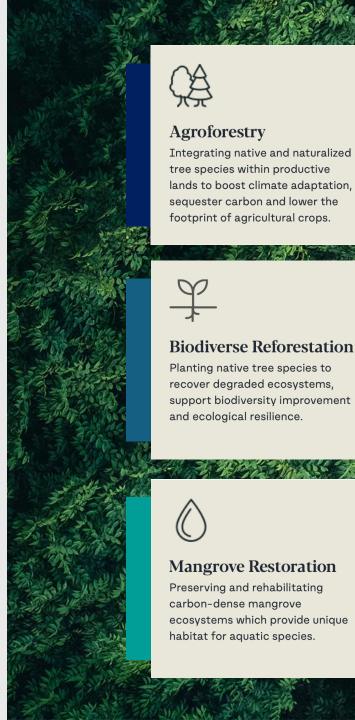

- Certified B-corp founded in 2008
- In 2022, Bregal Sphere acquired majority shares
- Connecting corporates with their agricultural
   value chains and local communities
  - = Carbon insetting
- > 300k+ hectares of land restored
- Nature-based solutions for FLAG-targets

# MMPUR

- Protection and conservation
   of the Amazon rainforest's
   "Biocorredor"
- 300,000 ha under protection
   17 communities involved
- REDD+ framework for carbon

- Reforestation of areas affected by land degradation
- 1.5M+ trees planted131 beneficiaries
- Under assessment for carbon certification

- Restoration of critical coastal
  & mangrove ecosystems
- 15+ species restored
   250,000 livelihoods improved
- Regenerating vital carbon sinks and coastal fish populations